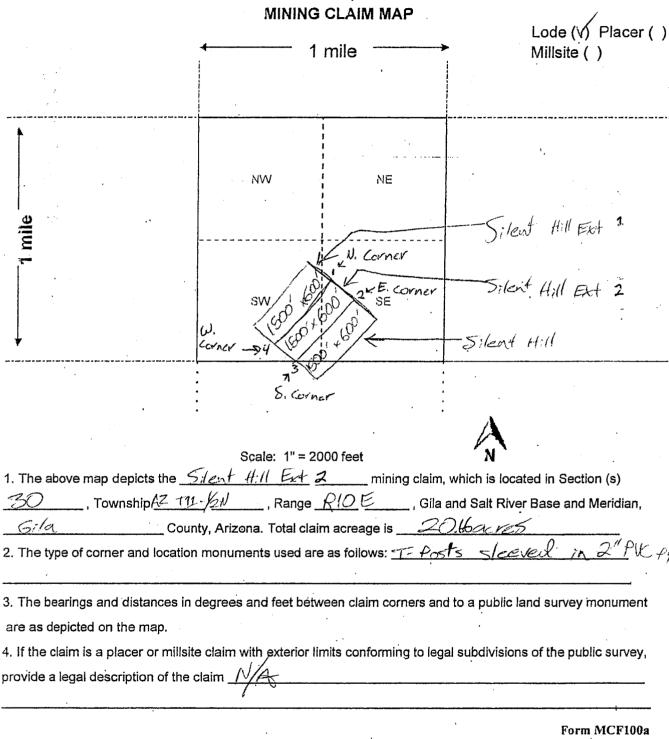

### DEPARTMENT OF THE INTERIOR BUREAU OF LAND MANAGEMENT MINING CLAIMS

Run Date/Time: 8/21/2019 MC Maintenance Fees Paid Through the BLM Pay Portal

(by Date Paid)

Page 9 Of 16

**CBS Receipt: 4526986** 

Printed For Lead File # AMC454398

Agency Tracking ID: 1565210097

Assessment Year: 2020

Number of BLM Serial Nr: 2

Paid On: 8/7/2019

Total Amount Paid: \$330.00

| Claim Name        | BLM Serial No | Lead File No | Amount Paid |
|-------------------|---------------|--------------|-------------|
| SILENT HILL       | AMC454398     | AMC454398    | \$165.00    |
| SILENT HILL EXT 2 | AMC454399     | AMC454398    | \$165.00    |