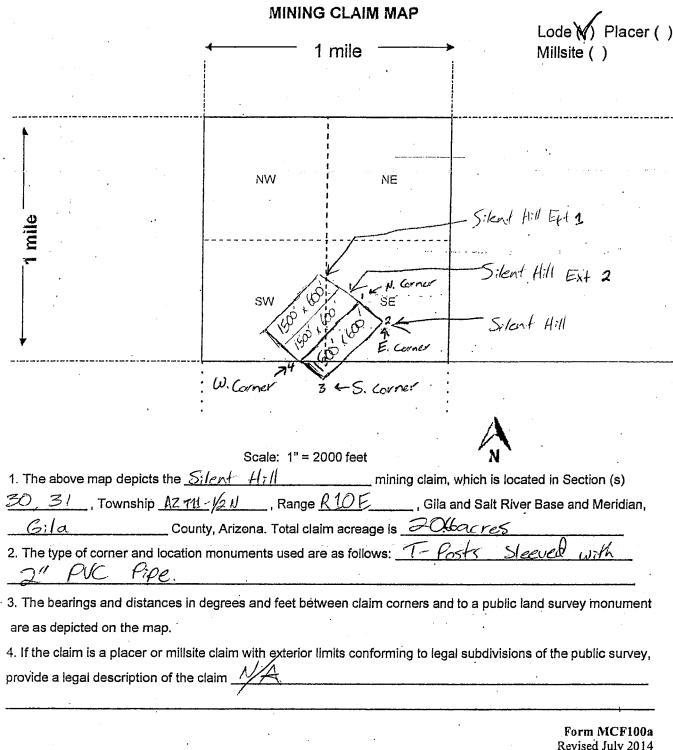

### DEPARTMENT OF THE INTERIOR BUREAU OF LAND MANAGEMENT MINING CLAIMS

Run Date/Time: 8/21/2019 MC Maintenance Fees Paid Through the BLM Pay Portal

(by Date Paid)

Page 9 Of 16

**CBS Receipt: 4526986** 

Printed For Lead File # AMC454398

Agency Tracking ID: 1565210097

Assessment Year: 2020

Number of BLM Serial Nr: 2

Paid On: 8/7/2019

Total Amount Paid: \$330.00

| Claim Name        | BLM Serial No | Lead File No | Amount Paid |
|-------------------|---------------|--------------|-------------|
| SILENT HILL       | AMC454398     | AMC454398    | \$165.00    |
| SILENT HILL EXT 2 | AMC454399     | AMC454398    | \$165.00    |